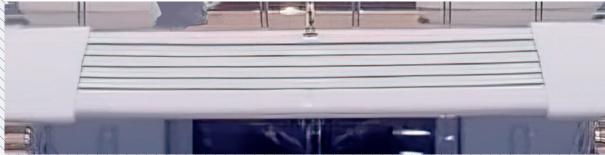

## THE SAME LOUVER SOLUTION IN COMPOSITE AND ALUMINIUM EXTRUSION

Existing ventilation grills can be exchanged for composite versions while preserving the design, or by request in a design upgrade. When using standard composite lamellas, short delivery times can be achieved to serve refit projects the best way.