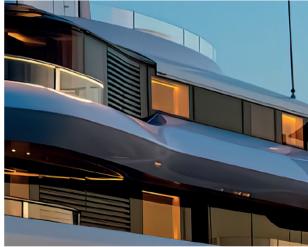

# LOUVERS WITH INTEGRATED LED LIGHTING

Design and functionality combined in one of the available FlowGrill louver types. Photo of ceiling louver type SR2500.