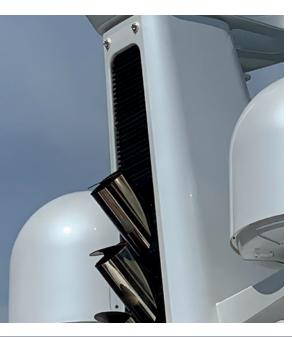

#### **ROTATING 'INVISIBLE' LOUVER BLADES**

Suitable for many purposes like ventilation and sun shading. The rotating feature creates a invisible design in closed position. With the option 'Glass' it will be a eye catcher on every yacht.