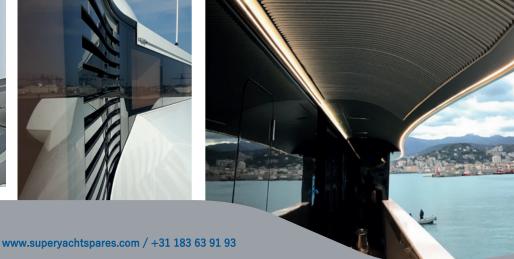

# LOUVERS WITH INTEGRATED LED LIGHTING

Design and functionality combined in one of the available FlowGrill louver types. Photo of ceiling louver type SR2500.