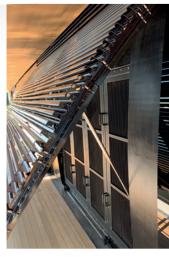

### THE OFFICIAL LLOYDS CERTIFICATE OF OUR WEATHERTIGHT SPRAY SHUTTER

The spray shutter is an option behind our ventilation louver which acts as a solid weathertight solution. The spray shutter meets the requirements of the Large Commercial Yacht Code LY2/3 and Section 2.9.2 of the PYC code.