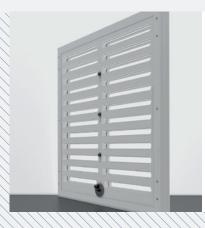

### THE OFFICIAL LLOYDS CERTIFICATE OF OUR WEATHERTIGHT SPRAY SHUTTER

The spray shutter is an option behind our ventilation louver which acts as a solid weathertight solution. The spray shutter meets the requirements of the Large Commercial Yacht Code LY2/3 and Section 2.9.2 of the PYC code.