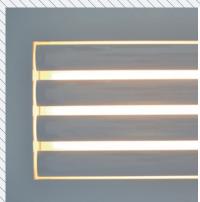

# LOUVERS WITH INTEGRATED LED LIGHTING

Design and functionality combined in one of the available FlowGrill louver types. Photo of ceiling louver type SR2500.