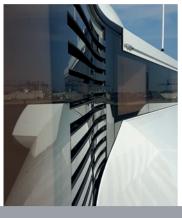

#### **ROTATING 'INVISIBLE' LOUVER BLADES**

Suitable for many purposes like ventilation and sun shading. The rotating feature creates a invisible design in closed position. With the option 'Glass' it will be a eye catcher on every yacht.