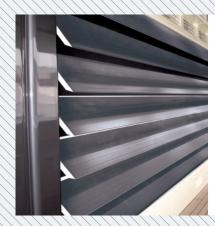

#### **ROTATING 'INVISIBLE' LOUVER BLADES**

Suitable for many purposes like ventilation and sun shading. The rotating feature creates a invisible design in closed position. With the option 'Glass' it will be a eye catcher on every yacht.