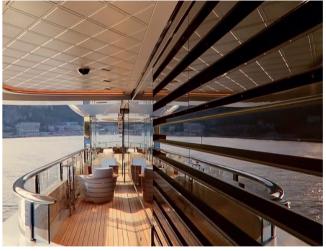

# LOUVERS WITH INTEGRATED LED LIGHTING

Design and functionality combined in one of the available FlowGrill louver types. Photo of ceiling louver type SR2500.